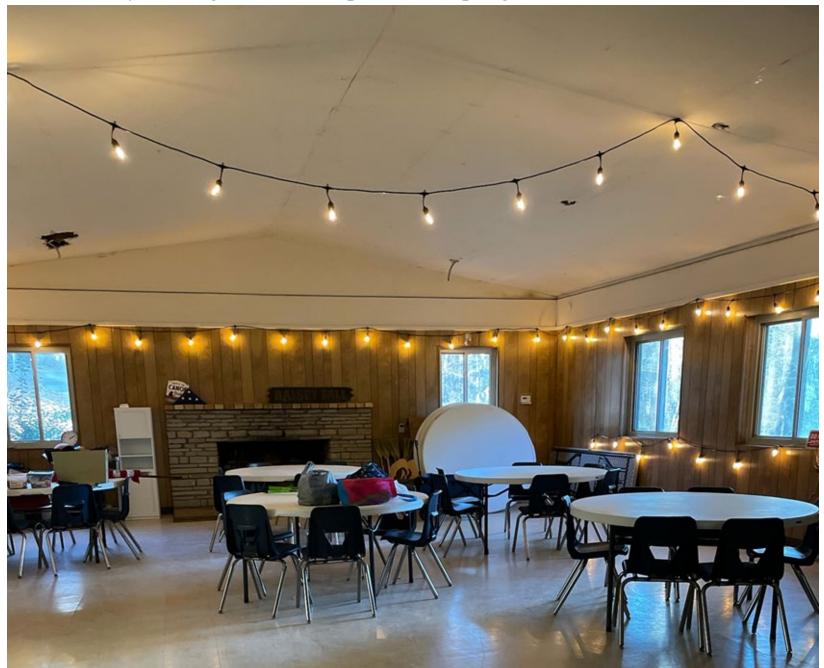

## Major Renovation Interior Halsey Dining Hall – Camp Trico (in progress)

#### Major Renovation Interior Halsey Dining Hall – Camp Trico (in progress)

#### Major Renovation Interior Halsey Dining Hall – Camp Trico (in progress)

Major Repairs - Kanawahala Program Center

Over \$80,000 of repairs and maintenance:

- Repair of Fire Suppression System
- Courtyard Drainage
- Nature Hut
- Replacement of HVAC:
  - Dining Hall of Conference Ctr
  - Creek
  - Chickasaw
  - Nurses Station