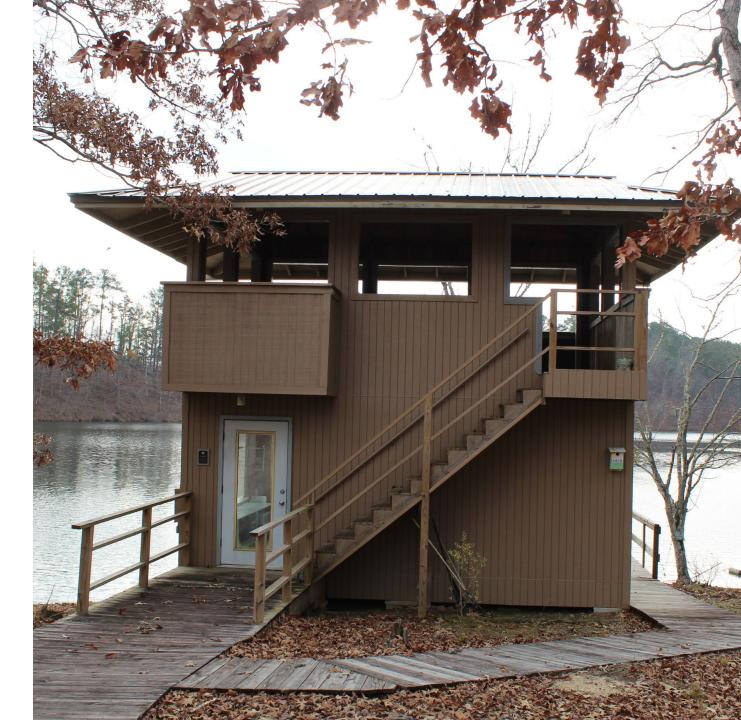

Entrance Bridge – Camp Coleman



## New Picnic Shelter – Camp Cottaquilla









#### Electrical Project – Camp Cottaquilla



Removal of Octagon Building – Camp Cottaquilla

## Removal of Downed Trees and Overgrowth on Banks – Camp Cottaquilla







Exterior & Windows Ranger House – Camp Trico



## Major Renovation Interior Halsey Dining Hall – Camp Trico (in progress)



#### Major Renovation Interior Halsey Dining Hall – Camp Trico (in progress)



#### Major Renovation Interior Halsey Dining Hall – Camp Trico (in progress)



Major Repairs - Kanawahala Program Center

Over \$80,000 of repairs and maintenance:

- Repair of Fire Suppression System
- Courtyard Drainage
- Nature Hut
- Replacement of HVAC:
  - Dining Hall of Conference Ctr
  - Creek
  - Chickasaw
  - Nurses Station