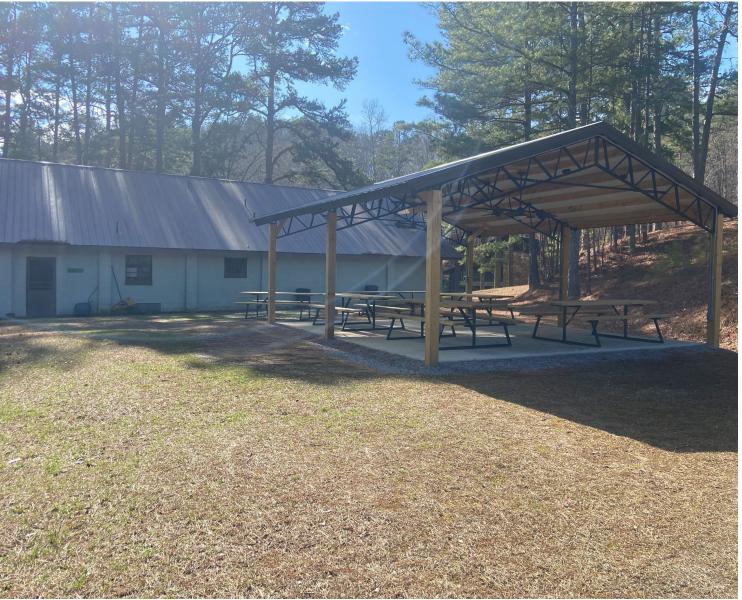

# Long Range Property Improvements & Repairs 2021 - 2022



New Target Sports Program Facilities – Camp Coleman

## New Target Sports Program Facilities – Camp Coleman



# New Entrance Bridge – Camp Coleman





## New Entrance Bridge – Camp Coleman



## New Picnic Shelter – Camp Cottaquilla









#### Electrical Project – Camp Cottaquilla



Removal of Octagon Building – Camp Cottaquilla

## Removal of Downed Trees and Overgrowth on Banks – Camp Cottaquilla







Exterior & Windows Ranger House – Camp Trico



## Major Renovation Interior Halsey Dining Hall – Camp Trico (in progress)



#### Major Renovation Interior Halsey Dining Hall – Camp Trico (in progress)



#### Major Renovation Interior Halsey Dining Hall – Camp Trico (in progress)



Major Repairs - Kanawahala Program Center

Over \$80,000 of repairs and maintenance:

- Repair of Fire Suppression System
- Courtyard Drainage
- Nature Hut
- Replacement of HVAC:
  - Dining Hall of Conference Ctr
  - Creek
  - Chickasaw
  - Nurses Station