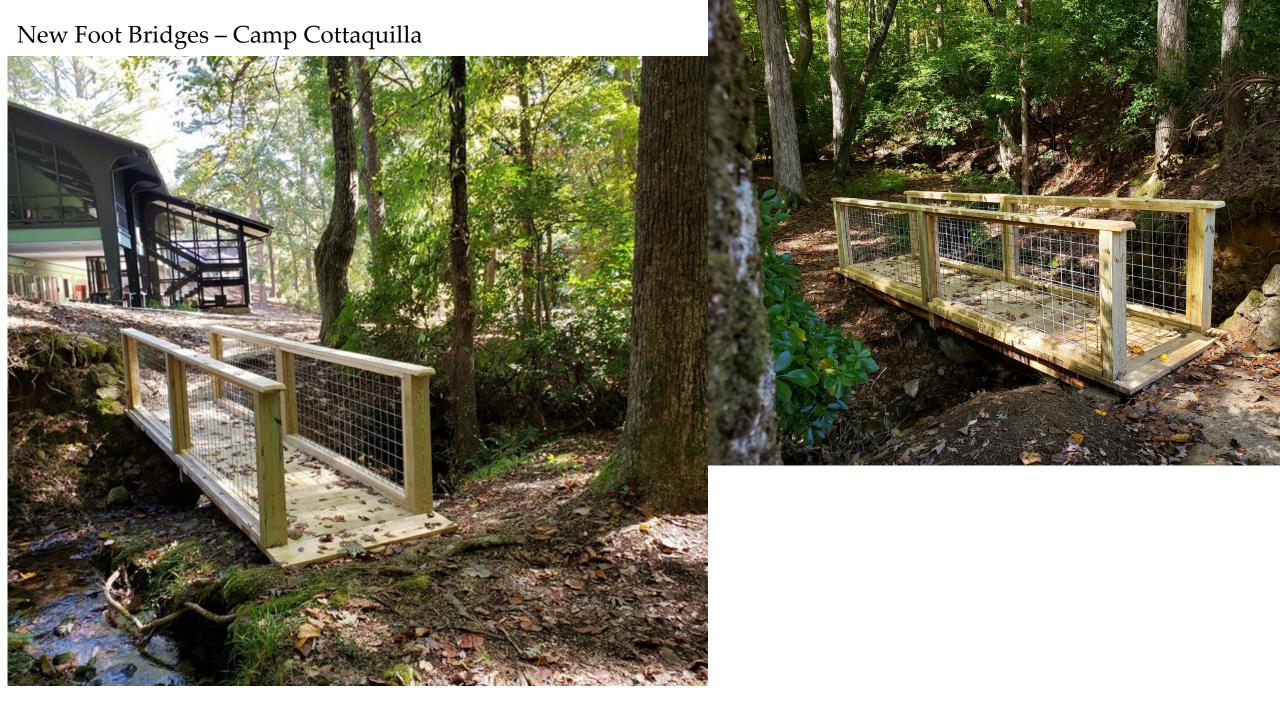

# Long Range Property Improvements & Repairs 2021 - 2022



New Target Sports Program Facilities – Camp Coleman

## New Target Sports Program Facilities – Camp Coleman



# New Entrance Bridge – Camp Coleman





## New Entrance Bridge – Camp Coleman



## New Picnic Shelter – Camp Cottaquilla









#### Electrical Project – Camp Cottaquilla



Removal of Octagon Building – Camp Cottaquilla

## Removal of Downed Trees and Overgrowth on Banks – Camp Cottaquilla







Exterior & Windows Ranger House – Camp Trico



## Major Renovation Interior Halsey Dining Hall – Camp Trico (in progress)



#### Major Renovation Interior Halsey Dining Hall – Camp Trico (in progress)



#### Major Renovation Interior Halsey Dining Hall – Camp Trico (in progress)



Major Repairs - Kanawahala Program Center

Over \$80,000 of repairs and maintenance:

- Repair of Fire Suppression System
- Courtyard Drainage
- Nature Hut
- Replacement of HVAC:
  - Dining Hall of Conference Ctr
  - Creek
  - Chickasaw
  - Nurses Station