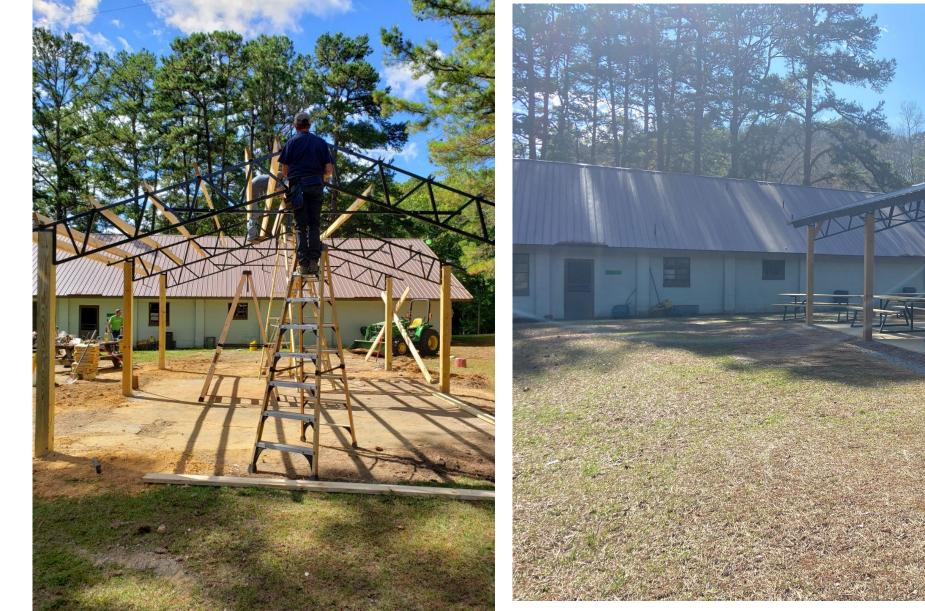

# Long Range Property Improvements & Repairs 2021 - 2022



New Target Sports Program Facilities – Camp Coleman

## New Target Sports Program Facilities – Camp Coleman



# New Entrance Bridge – Camp Coleman





## New Entrance Bridge – Camp Coleman



## New Picnic Shelter – Camp Cottaquilla









#### Electrical Project – Camp Cottaquilla



Removal of Octagon Building – Camp Cottaquilla

## Removal of Downed Trees and Overgrowth on Banks – Camp Cottaquilla







Exterior & Windows Ranger House – Camp Trico



## Major Renovation Interior Halsey Dining Hall – Camp Trico (in progress)



#### Major Renovation Interior Halsey Dining Hall – Camp Trico (in progress)



#### Major Renovation Interior Halsey Dining Hall – Camp Trico (in progress)



Major Repairs - Kanawahala Program Center

Over \$80,000 of repairs and maintenance:

- Repair of Fire Suppression System
- Courtyard Drainage
- Nature Hut
- Replacement of HVAC:
  - Dining Hall of Conference Ctr
  - Creek
  - Chickasaw
  - Nurses Station