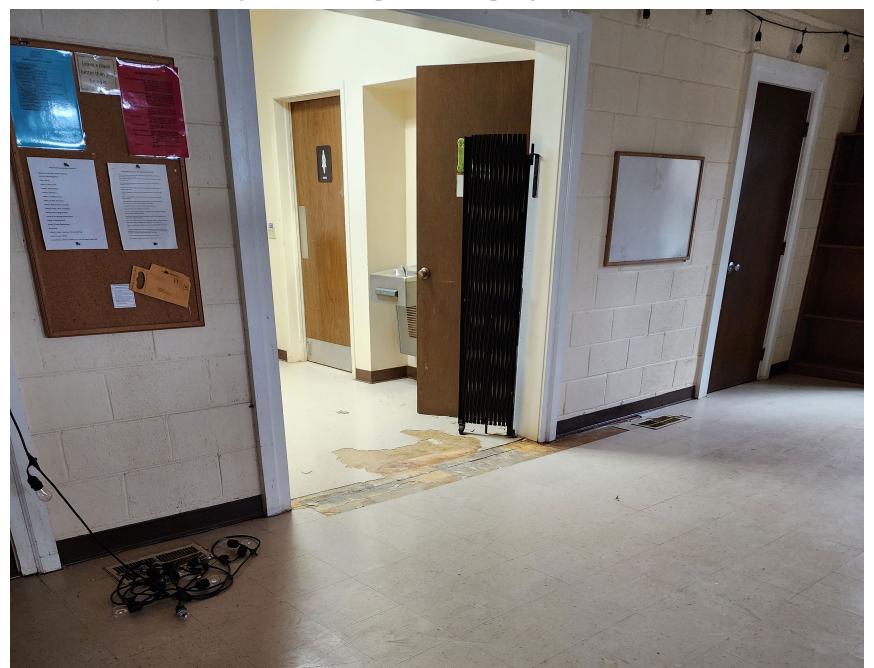

## Major Renovation Interior Halsey Dining Hall – Camp Trico (in progress)

#### Major Renovation Interior Halsey Dining Hall – Camp Trico (in progress)

#### Major Renovation Interior Halsey Dining Hall – Camp Trico (in progress)

Major Repairs - Kanawahala Program Center

Over \$80,000 of repairs and maintenance:

- Repair of Fire Suppression System
- Courtyard Drainage
- Nature Hut
- Replacement of HVAC:
  - Dining Hall of Conference Ctr
  - Creek
  - Chickasaw
  - Nurses Station