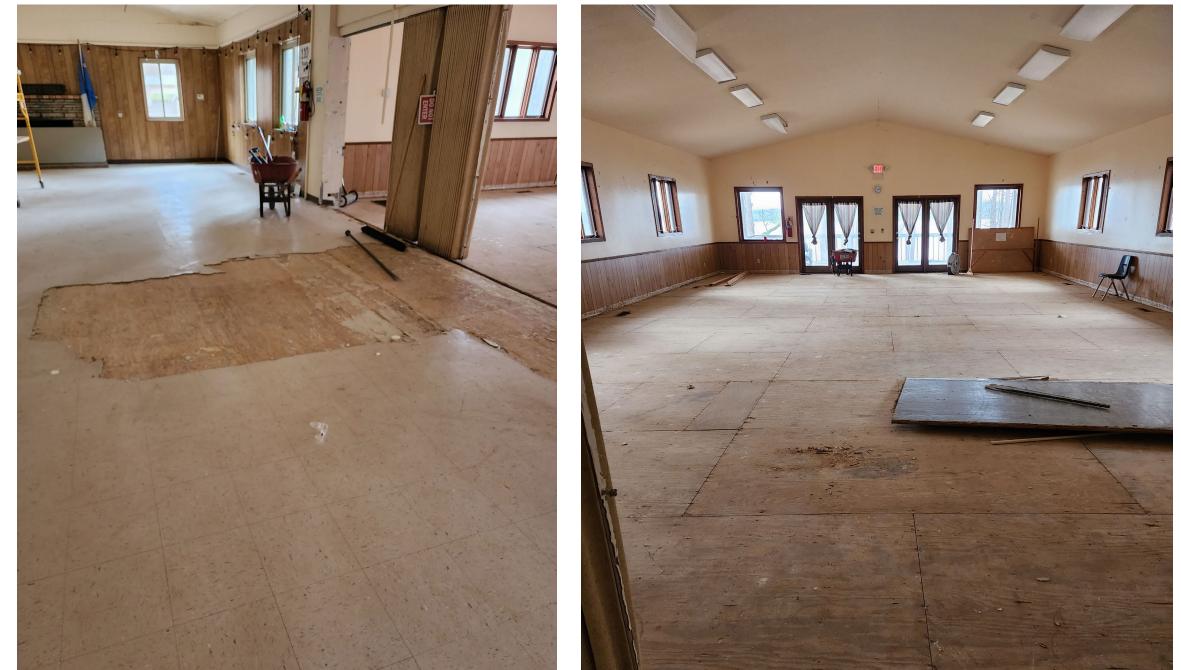

## Major Renovation Interior Halsey Dining Hall – Camp Trico (in progress)

#### Major Renovation Interior Halsey Dining Hall – Camp Trico (in progress)

#### Major Renovation Interior Halsey Dining Hall – Camp Trico (in progress)

Major Repairs - Kanawahala Program Center

Over \$80,000 of repairs and maintenance:

- Repair of Fire Suppression System
- Courtyard Drainage
- Nature Hut
- Replacement of HVAC:
  - Dining Hall of Conference Ctr
  - Creek
  - Chickasaw
  - Nurses Station